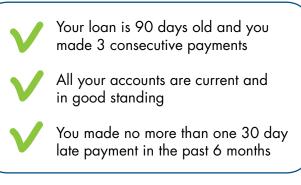

## MEMBER INFORMATION

You are eligible for Skip-A-Pay if:

| Member Name:                                                                                                                                                                                                                                                           |                                                                                                                                                                                                                                                                          |
|------------------------------------------------------------------------------------------------------------------------------------------------------------------------------------------------------------------------------------------------------------------------|--------------------------------------------------------------------------------------------------------------------------------------------------------------------------------------------------------------------------------------------------------------------------|
| Account Number: XXXX                                                                                                                                                                                                                                                   | use the last four digits only                                                                                                                                                                                                                                            |
| Telephone Number:                                                                                                                                                                                                                                                      |                                                                                                                                                                                                                                                                          |
| Address:                                                                                                                                                                                                                                                               |                                                                                                                                                                                                                                                                          |
| City:                                                                                                                                                                                                                                                                  | State Zip                                                                                                                                                                                                                                                                |
| LOAN INFORMATION                                                                                                                                                                                                                                                       |                                                                                                                                                                                                                                                                          |
| Loan type to skip a payment on <u>:</u> Payments are currently made by: Cash/Check Auto Transfer from Savings/Checking Payroll Deduction                                                                                                                               | Transfer \$25 fee from:         Regular Share         Share Draft Checking         Other:         A \$25.00 fee per loan payment skipped will be deducted from your savings/checking account. If the funds are not available, we will be unable to process your request. |
| It is agreed upon per my signature, that the December payment<br>extended to the end of the original term on this loan. The interes<br>Credit Life and/or Credit Disability insurance, your coverage w<br>terms and provisions of the LoanLiner form are unchanged and | st on this loan will continue to accrue. If you have GAP,<br>ill not extend beyond the original maturity date. All other                                                                                                                                                 |